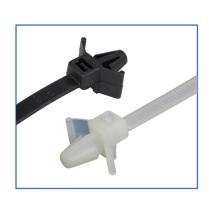

## Wing Mounted

• Material:

Application:

Operating Temperature:

UL approved Nylon 66, 94V-2.

The cable tie has an integral mounting device that locks into place when pushed into a pre-drilled hole.

-40°C to +85°C.