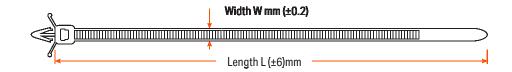

| Part No. | Colour  | Thickness<br>(mm) | Width<br>W<br>(mm) | Length<br>L<br>(mm) | Max. Mounting<br>Hole Diameter<br>(mm) | Max. Mounting<br>Panel<br>Thickness (mm) | Max. Bundle<br>Diameter (mm) | Min. Tensile<br>Strength (kg) |
|----------|---------|-------------------|--------------------|---------------------|----------------------------------------|------------------------------------------|------------------------------|-------------------------------|
| PCT2-B   | Black   | 1.1 +/- 0.25      | 2.5                | 112                 | 3.6                                    | 3.5                                      | 25                           | 8                             |
| PCT3-B   | Black   | 1.1 +/- 0.25      | 4.8                | 132                 | 6.4                                    | 2.7                                      | 25                           | 22                            |
| PCT4-B   | Black   | 1.1 +/- 0.25      | 4.8                | 201                 | 6.4                                    | 2.7                                      | 50                           | 22                            |
| PCT2-W   | Natural | 1.1 +/- 0.25      | 2.5                | 110                 | 3.6                                    | 3.5                                      | 25                           | 8                             |
| PCT3-W   | Natural | 1.1 +/- 0.25      | 4.8                | 132                 | 6.4                                    | 2.7                                      | 25                           | 22                            |
| PCT4-W   | Natural | 1.1 +/- 0.25      | 4.8                | 201                 | 6.4                                    | 2.7                                      | 50                           | 22                            |