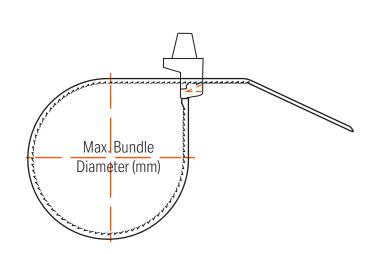

| Part No. | Colour  | Thickness<br>(mm) | Width<br>W<br>(mm) | Length<br>L<br>(mm) | Max. Mounting<br>Hole Diameter<br>(mm) | Max. Mounting<br>Panel<br>Thickness (mm) | Max. Bundle<br>Diameter (mm) | Min. Tensile<br>Strength (kg) |
|----------|---------|-------------------|--------------------|---------------------|----------------------------------------|------------------------------------------|------------------------------|-------------------------------|
| PCT2-B   | Black   | 1.1 +/- 0.25      | 2.5                | 112                 | 3.6                                    | 3.5                                      | 25                           | 8                             |
| PCT3-B   | Black   | 1.1 +/- 0.25      | 4.8                | 132                 | 6.4                                    | 2.7                                      | 25                           | 22                            |
| PCT4-B   | Black   | 1.1 +/- 0.25      | 4.8                | 201                 | 6.4                                    | 2.7                                      | 50                           | 22                            |
| PCT2-W   | Natural | 1.1 +/- 0.25      | 2.5                | 110                 | 3.6                                    | 3.5                                      | 25                           | 8                             |
| PCT3-W   | Natural | 1.1 +/- 0.25      | 4.8                | 132                 | 6.4                                    | 2.7                                      | 25                           | 22                            |
| PCT4-W   | Natural | 1.1 +/- 0.25      | 4.8                | 201                 | 6.4                                    | 2.7                                      | 50                           | 22                            |